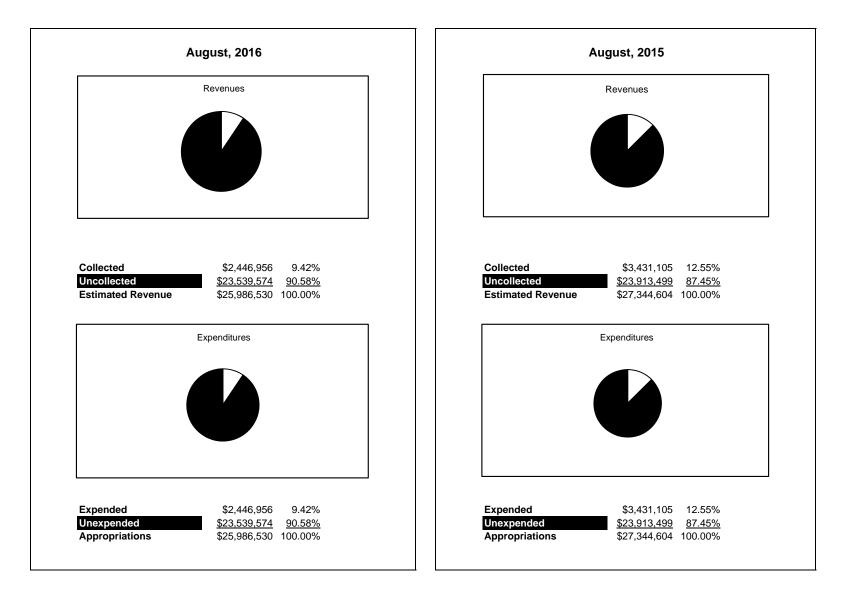

|                                                          | Special Revenue |               |                |              |                |              |                     |                     |  |  |
|----------------------------------------------------------|-----------------|---------------|----------------|--------------|----------------|--------------|---------------------|---------------------|--|--|
| The School District of Sarasota County, FL               |                 |               |                |              |                |              |                     |                     |  |  |
| Revenue & Expenditures - Budget And Actual               | Account         | Budgeted      |                | Actual       | Percentage of  | Prior YTD    | Difference          | %                   |  |  |
| August 31, 2016                                          | Number          | Original      | Current        | Amounts      | Current Budget | Actual       | Increase/(Decrease) | Increase/(Decrease) |  |  |
| REVENUES                                                 |                 | 1.5.0.00.000  | 1 5 (2 22 ( 00 | 04.005.10    | 5.440          | 110 222 02   | (24, 225, 52)       | 20.55%              |  |  |
| Federal Direct                                           | 3100            | 1,562,326.00  | 1,562,326.00   | 84,995.19    | 5.44%          | 119,332.92   | (34,337.73)         | -28.77%             |  |  |
| Federal Through State                                    | 3200            | 22,101,534.00 | 22,101,534.00  | 1,624,231.69 | 7.35%          | 1,816,646.44 | (192,414.75)        | -10.59%             |  |  |
| State Sources                                            | 3300            | 0.000 (50.00  | 2 222 (70 00   | 0.00         | 01.5.69        | 1.105.105.01 | (252,205,05)        | 50.550              |  |  |
| Local Sources                                            | 3400            | 2,322,670.00  | 2,322,670.00   | 737,729.45   | 31.76%         | 1,495,125.31 | (757,395.86)        | -50.66%             |  |  |
| Total Revenues                                           |                 | 25,986,530.00 | 25,986,530.00  | 2,446,956.33 | 9.42%          | 3,431,104.67 | (984,148.34)        | -28.68%             |  |  |
| EXPENDITURES                                             |                 |               |                |              |                |              |                     |                     |  |  |
| Current:                                                 |                 |               |                |              |                |              |                     |                     |  |  |
| Instruction                                              | 5000            | 15,973,242.00 | 15,973,242.00  | 1,550,255.26 | 9.71%          | 2,206,626.17 | (656,370.91)        | -29.75%             |  |  |
| Student Support Services                                 | 6100            | 3,194,607.00  | 3,194,607.00   | 286,148.97   | 8.96%          | 269,759.66   | 16,389.31           | 6.08%               |  |  |
| Instructional Media Services                             | 6200            | 0.00          | 0.00           | 0.00         |                |              | 0.00                |                     |  |  |
| Instruction and Curriculum Development Services          | 6300            | 885,824.00    | 885,824.00     | 103,969.08   | 11.74%         | 114,614.92   | (10,645.84)         | -9.29%              |  |  |
| Instructional Staff Training Services                    | 6400            | 3,471,750.00  | 3,471,750.00   | 253,299.76   | 7.30%          | 224,866.10   | 28,433.66           | 12.64%              |  |  |
| Instruction Related Technolgy                            | 6500            | 10,000.00     | 10,000.00      | 10,093.67    | 100.94%        | 393,150.82   | (383,057.15)        | -97.43%             |  |  |
| Board                                                    | 7100            |               |                | 0.00         |                | 0.00         | 0.00                |                     |  |  |
| General Administration                                   | 7200            | 1,136,291.00  | 1,136,291.00   | 93,959.10    | 8.27%          | 110,430.01   | (16,470.91)         | -14.92%             |  |  |
| School Administration                                    | 7300            | 105.00        | 105.00         | 0.00         | 0.00%          | 5,739.70     | (5,739.70)          | -100.00%            |  |  |
| Facilities Acquisition and Construction                  | 7410            | 0.00          | 0.00           | 0.00         |                |              | 0.00                |                     |  |  |
| Fiscal Services                                          | 7500            | 49,950.00     | 49,950.00      | 5,594.40     | 11.20%         | 5,198.56     | 395.84              | 7.61%               |  |  |
| Food Services                                            | 7600            | 0.00          | 0.00           | 0.00         |                |              | 0.00                |                     |  |  |
| Central Services                                         | 7700            | 233,540.00    | 233,540.00     | 22,396.10    | 9.59%          | 18,290.95    | 4,105.15            | 22.44%              |  |  |
| Pupil Transportation Services                            | 7800            | 52,685.00     | 52,685.00      | 19,138.08    | 36.33%         | 14,454.19    | 4,683.89            | 32.41%              |  |  |
| Operation of Plant                                       | 7900            |               |                | 0.00         |                |              | 0.00                |                     |  |  |
| Maintenance of Plant                                     | 8100            |               |                |              |                |              |                     |                     |  |  |
| Administrative Tech Services                             | 8200            |               |                |              |                |              |                     |                     |  |  |
| Community Services                                       | 9100            | 978,536.00    | 978,536.00     | 102,101.91   | 10.43%         | 67,973.59    | 34,128.32           | 50.21%              |  |  |
| Debt Service                                             | 9200            |               |                |              |                |              |                     |                     |  |  |
| Total Expenditures                                       |                 | 25,986,530.00 | 25,986,530.00  | 2,446,956.33 | 9.42%          | 3,431,104.67 | (984,148.34)        | -28.68%             |  |  |
| Excess (Deficiency) of Revenues Over (Under) Expenditure | 6               | 0.00          | 0.00           | 0.00         |                | 0.00         | 0.00                |                     |  |  |
| OTHER FINANCING SOURCES (USES)                           |                 |               |                |              |                |              |                     |                     |  |  |
| Transfers In                                             | 3600            |               |                |              |                |              |                     |                     |  |  |
| Transfers Out                                            | 9700            |               |                |              |                |              |                     |                     |  |  |
| Total Other Financing Sources (Uses)                     |                 | 0.00          | 0.00           | 0.00         |                | 0.00         | 0.00                |                     |  |  |
| Net Change in Fund Balances                              |                 | 0.00          | 0.00           | 0.00         |                | 0.00         | 0.00                |                     |  |  |
| Fund Balances, Prior Year                                | 2800            | 68,045.00     | 68,045.00      | 68,044.59    |                | 65,335.13    | 2,709.46            |                     |  |  |
| Adjustment to Fund Balances                              | 2891            |               |                |              |                |              | ,                   |                     |  |  |
| Fund Balances, Current Year                              | 2700            | 68,045.00     | 68,045.00      | 68,044.59    |                | 65,335.13    | 2,709.46            |                     |  |  |

## **Special Revenue Fund**