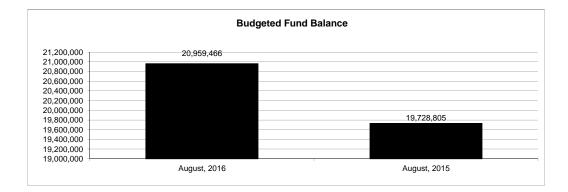

|                                                          | Internal Service Fund |                |                |               |                |               |                     |                     |  |  |
|----------------------------------------------------------|-----------------------|----------------|----------------|---------------|----------------|---------------|---------------------|---------------------|--|--|
| The School District of Sarasota County, FL               |                       |                |                |               |                |               |                     |                     |  |  |
| Revenue & Expenditures - Budget And Actual               | Account               | Budgeted       |                | Actual        | Percentage of  | Prior YTD     | Difference          | %                   |  |  |
| August 31, 2016                                          | Number                | Original       | Current        | Amounts       | Current Budget | Actual        | Increase/(Decrease) | Increase/(Decrease) |  |  |
| REVENUES                                                 |                       |                |                |               |                |               |                     |                     |  |  |
| Federal Direct                                           | 3100                  |                |                |               |                |               |                     |                     |  |  |
| Federal Through State                                    | 3200                  |                |                |               |                |               |                     |                     |  |  |
| State Sources                                            | 3300                  |                |                |               |                |               |                     |                     |  |  |
| Local Sources                                            | 3400                  | 55,418,693.00  | 55,418,693.00  | 11,716,430.23 | 21.14%         | 355,013.35    | 11,361,416.88       | 3200.28%            |  |  |
| Total Revenues                                           |                       | 55,418,693.00  | 55,418,693.00  | 11,716,430.23 | 21.14%         | 355,013.35    | 11,361,416.88       | 3200.28%            |  |  |
| EXPENDITURES                                             |                       |                |                |               |                |               |                     |                     |  |  |
| Current:                                                 |                       |                |                |               |                |               |                     |                     |  |  |
| Instruction                                              | 5000                  |                |                |               |                |               |                     |                     |  |  |
| Student Support Services                                 | 6100                  |                |                |               |                |               |                     |                     |  |  |
| Instructional Media Services                             | 6200                  |                |                |               |                |               |                     |                     |  |  |
| Instruction and Curriculum Development Services          | 6300                  |                |                |               |                |               |                     |                     |  |  |
| Instructional Staff Training Services                    | 6400                  |                |                |               |                |               |                     |                     |  |  |
| Instruction Related Technolgy                            | 6500                  |                |                |               |                |               |                     |                     |  |  |
| Board                                                    | 7100                  |                |                |               |                |               |                     |                     |  |  |
| General Administration                                   | 7200                  |                |                |               |                |               |                     |                     |  |  |
| School Administration                                    | 7300                  |                |                |               |                |               |                     |                     |  |  |
| Facilities Acquisition and Construction                  | 7410                  |                |                |               |                |               |                     |                     |  |  |
| Fiscal Services                                          | 7500                  |                |                |               |                |               |                     |                     |  |  |
| Food Services                                            | 7600                  |                |                |               |                |               |                     |                     |  |  |
| Central Services                                         | 7700                  | 56,903,687.00  | 56,903,687.00  | 5,132,959.07  | 9.02%          | 992,287.42    | 4,140,671.65        | 417.29%             |  |  |
| Pupil Transportation Services                            | 7800                  |                |                |               |                |               |                     |                     |  |  |
| Operation of Plant                                       | 7900                  |                |                |               |                |               |                     |                     |  |  |
| Maintenance of Plant                                     | 8100                  |                |                |               |                |               |                     |                     |  |  |
| Administrative Tech Services                             | 8200                  |                |                |               |                |               |                     |                     |  |  |
| Community Services                                       | 9100                  |                |                |               |                |               |                     |                     |  |  |
| Debt Service                                             | 9200                  |                |                |               |                |               |                     |                     |  |  |
| Total Expenditures                                       |                       | 56,903,687.00  | 56,903,687.00  | 5,132,959.07  | 9.02%          | 992,287.42    | 4,140,671.65        | 417.29%             |  |  |
| Excess (Deficiency) of Revenues Over (Under) Expenditure | s                     | (1,484,994.00) | (1,484,994.00) | 6,583,471.16  | -443.33%       | (637,274.07)  | 7,220,745.23        | -1133.07%           |  |  |
| OTHER FINANCING SOURCES (USES)                           |                       |                |                |               |                |               |                     |                     |  |  |
| Transfers In                                             | 3600                  | 577,910.00     | 577,910.00     | 0.00          | 0.00%          | 0.00          | 0.00                |                     |  |  |
| Transfers Out                                            | 9700                  |                |                |               |                |               |                     |                     |  |  |
| Total Other Financing Sources (Uses)                     |                       | 577,910.00     | 577,910.00     | 0.00          | 0.00%          | 0.00          | 0.00                |                     |  |  |
| Change in Net Position                                   | 1 1                   | (907,084.00)   | (907,084.00)   | 6,583,471.16  | -725.78%       | (637,274.07)  | 7,220,745.23        | -1133.07%           |  |  |
| Net Position, Prior Year                                 | 2800                  | 21,866,550.00  | 21,866,550.00  | 21,866,545.83 | 100.00%        | 14,393,285.25 | 7,473,260.58        | 51.92%              |  |  |
| Adjustment to Net Position                               | 2891                  |                |                |               |                |               | , ,                 |                     |  |  |
| Net Position, Current Year                               | 2700                  | 20,959,466.00  | 20,959,466.00  | 28,450,016.99 | 135.74%        | 13,756,011.18 | 14,694,005.81       | 106.82%             |  |  |