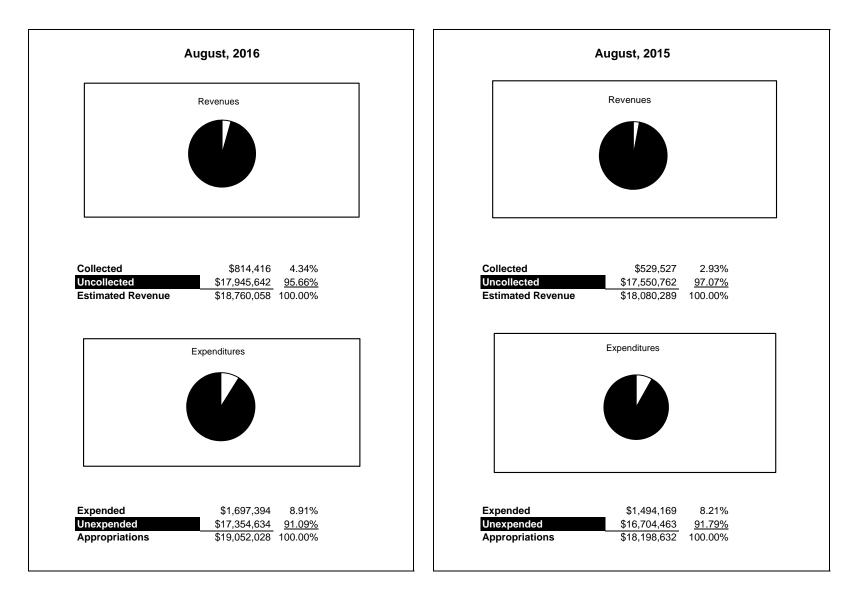

|                                                          | Food Service |               |               |              |                |              |                     |                     |  |  |
|----------------------------------------------------------|--------------|---------------|---------------|--------------|----------------|--------------|---------------------|---------------------|--|--|
| The School District of Sarasota County, FL               |              |               |               |              |                |              |                     |                     |  |  |
| Revenue & Expenditures - Budget And Actual               | Account      | Budgeted      |               | Actual       | Percentage of  | Prior YTD    | Difference          | %                   |  |  |
| August 31, 2016                                          | Number       | Original      | Current       | Amounts      | Current Budget | Actual       | Increase/(Decrease) | Increase/(Decrease) |  |  |
| REVENUES                                                 |              |               |               |              |                |              |                     |                     |  |  |
| Federal Direct                                           | 3100         |               |               |              |                |              |                     |                     |  |  |
| Federal Through State                                    | 3200         | 13,749,973.00 | 13,749,973.00 | 237,857.30   | 1.73%          | 0.00         | 237,857.30          |                     |  |  |
| State Sources                                            | 3300         | 168,191.00    | 168,191.00    | 0.00         | 0.00%          | 0.00         | 0.00                |                     |  |  |
| Local Sources                                            | 3400         | 4,841,894.00  | 4,841,894.00  | 576,558.34   | 11.91%         | 529,526.68   | 47,031.66           | 8.88%               |  |  |
| Total Revenues                                           |              | 18,760,058.00 | 18,760,058.00 | 814,415.64   | 4.34%          | 529,526.68   | 284,888.96          | 53.80%              |  |  |
| EXPENDITURES                                             |              |               |               |              |                |              |                     |                     |  |  |
| Current:                                                 |              |               |               |              |                |              |                     |                     |  |  |
| Instruction                                              | 5000         |               |               |              |                |              |                     |                     |  |  |
| Student Support Services                                 | 6100         |               |               |              |                |              |                     |                     |  |  |
| Instructional Media Services                             | 6200         |               |               |              |                |              |                     |                     |  |  |
| Instruction and Curriculum Development Services          | 6300         |               |               |              |                |              |                     |                     |  |  |
| Instructional Staff Training Services                    | 6400         |               |               |              |                |              |                     |                     |  |  |
| Instruction Related Technolgy                            | 6500         |               |               |              |                |              |                     |                     |  |  |
| Board                                                    | 7100         |               |               |              |                |              |                     |                     |  |  |
| General Administration                                   | 7200         |               |               |              |                |              |                     |                     |  |  |
| School Administration                                    | 7300         |               |               |              |                |              |                     |                     |  |  |
| Facilities Acquisition and Construction                  | 7410         |               |               |              |                |              |                     |                     |  |  |
| Fiscal Services                                          | 7500         |               |               |              |                |              |                     |                     |  |  |
| Food Services                                            | 7600         | 19,052,028.00 | 19,052,028.00 | 1,697,394.46 | 8.91%          | 1,494,168.97 | 203,225.49          | 13.60%              |  |  |
| Central Services                                         | 7700         |               |               |              |                |              |                     |                     |  |  |
| Pupil Transportation Services                            | 7800         |               |               |              |                |              |                     |                     |  |  |
| Operation of Plant                                       | 7900         |               |               |              |                |              |                     |                     |  |  |
| Maintenance of Plant                                     | 8100         |               |               |              |                |              |                     |                     |  |  |
| Administrative Tech Services                             | 8200         |               |               |              |                |              |                     |                     |  |  |
| Community Services                                       | 9100         |               |               |              |                |              |                     |                     |  |  |
| Debt Service                                             | 9200         |               |               |              |                |              |                     |                     |  |  |
| Total Expenditures                                       |              | 19,052,028.00 | 19,052,028.00 | 1,697,394.46 | 8.91%          | 1,494,168.97 | 203,225.49          | 13.60%              |  |  |
| Excess (Deficiency) of Revenues Over (Under) Expenditure | 5            | (291,970.00)  | (291,970.00)  | (882,978.82) | 302.42%        | (964,642.29) | 81,663.47           | -8.47%              |  |  |
| OTHER FINANCING SOURCES (USES)                           |              |               |               |              |                |              |                     |                     |  |  |
| Transfers In                                             | 3600         |               |               |              |                |              |                     |                     |  |  |
| Transfers Out                                            | 9700         |               |               |              |                |              |                     |                     |  |  |
| Total Other Financing Sources (Uses)                     |              | 0.00          | 0.00          | 0.00         |                | 0.00         | 0.00                |                     |  |  |
| Net Change in Fund Balances                              |              | (291,970.00)  | (291,970.00)  | (882,978.82) | 302.42%        | (964,642.29) | 81,663.47           | -8.47%              |  |  |
| Fund Balances, Prior Year                                | 2800         | 5,426,533.00  | 5,426,533.00  | 5,426,532.42 | 100.00%        | 5,394,535.87 | 31,996.55           | 0.59%               |  |  |
| Adjustment to Fund Balances                              | 2891         | , .,          | , .,          | , .,         |                | ,            | . ,. ,              |                     |  |  |
| Fund Balances, Current Year                              | 2700         | 5,134,563.00  | 5,134,563.00  | 4,543,553.60 | 88.49%         | 4,429,893.58 | 113.660.02          | 2.57%               |  |  |

### **Food Service Fund**

# **Food Service Fund**