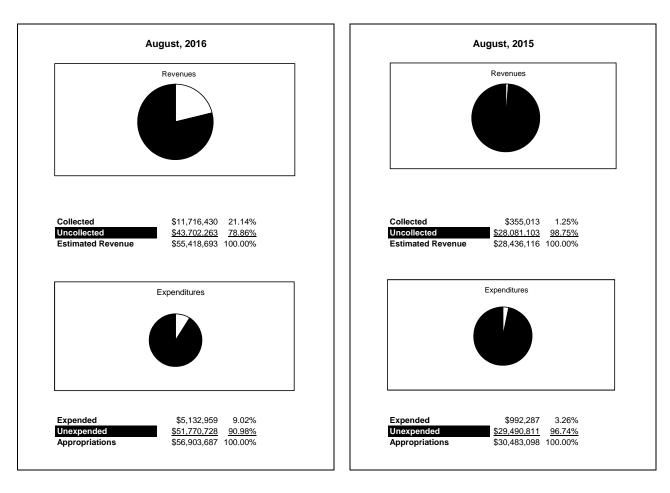

|                                                          | Internal Service Fund |                |                |               |                |               |                     |                     |  |  |
|----------------------------------------------------------|-----------------------|----------------|----------------|---------------|----------------|---------------|---------------------|---------------------|--|--|
| The School District of Sarasota County, FL               |                       |                |                |               |                |               |                     |                     |  |  |
| Revenue & Expenditures - Budget And Actual               | Account               | Budgeted       |                | Actual        | Percentage of  | Prior YTD     | Difference          | %                   |  |  |
| August 31, 2016                                          | Number                | Original       | Current        | Amounts       | Current Budget | Actual        | Increase/(Decrease) | Increase/(Decrease) |  |  |
| REVENUES                                                 |                       |                |                |               |                |               |                     |                     |  |  |
| Federal Direct                                           | 3100                  |                |                |               |                |               |                     |                     |  |  |
| Federal Through State                                    | 3200                  |                |                |               |                |               |                     |                     |  |  |
| State Sources                                            | 3300                  |                |                |               |                |               |                     |                     |  |  |
| Local Sources                                            | 3400                  | 55,418,693.00  | 55,418,693.00  | 11,716,430.23 | 21.14%         | 355,013.35    | 11,361,416.88       | 3200.28%            |  |  |
| Total Revenues                                           |                       | 55,418,693.00  | 55,418,693.00  | 11,716,430.23 | 21.14%         | 355,013.35    | 11,361,416.88       | 3200.28%            |  |  |
| EXPENDITURES                                             |                       |                |                |               |                |               |                     |                     |  |  |
| Current:                                                 |                       |                |                |               |                |               |                     |                     |  |  |
| Instruction                                              | 5000                  |                |                |               |                |               |                     |                     |  |  |
| Student Support Services                                 | 6100                  |                |                |               |                |               |                     |                     |  |  |
| Instructional Media Services                             | 6200                  |                |                |               |                |               |                     |                     |  |  |
| Instruction and Curriculum Development Services          | 6300                  |                |                |               |                |               |                     |                     |  |  |
| Instructional Staff Training Services                    | 6400                  |                |                |               |                |               |                     |                     |  |  |
| Instruction Related Technolgy                            | 6500                  |                |                |               |                |               |                     |                     |  |  |
| Board                                                    | 7100                  |                |                |               |                |               |                     |                     |  |  |
| General Administration                                   | 7200                  |                |                |               |                |               |                     |                     |  |  |
| School Administration                                    | 7300                  |                |                |               |                |               |                     |                     |  |  |
| Facilities Acquisition and Construction                  | 7410                  |                |                |               |                |               |                     |                     |  |  |
| Fiscal Services                                          | 7500                  |                |                |               |                |               |                     |                     |  |  |
| Food Services                                            | 7600                  |                |                |               |                |               |                     |                     |  |  |
| Central Services                                         | 7700                  | 56,903,687.00  | 56,903,687.00  | 5,132,959.07  | 9.02%          | 992,287.42    | 4,140,671.65        | 417.29%             |  |  |
| Pupil Transportation Services                            | 7800                  |                |                |               |                |               |                     |                     |  |  |
| Operation of Plant                                       | 7900                  |                |                |               |                |               |                     |                     |  |  |
| Maintenance of Plant                                     | 8100                  |                |                |               |                |               |                     |                     |  |  |
| Administrative Tech Services                             | 8200                  |                |                |               |                |               |                     |                     |  |  |
| Community Services                                       | 9100                  |                |                |               |                |               |                     |                     |  |  |
| Debt Service                                             | 9200                  |                |                |               |                |               |                     |                     |  |  |
| Total Expenditures                                       |                       | 56,903,687.00  | 56,903,687.00  | 5,132,959.07  | 9.02%          | 992,287.42    | 4,140,671.65        | 417.29%             |  |  |
| Excess (Deficiency) of Revenues Over (Under) Expenditure | s                     | (1,484,994.00) | (1,484,994.00) | 6,583,471.16  | -443.33%       | (637,274.07)  | 7,220,745.23        | -1133.07%           |  |  |
| OTHER FINANCING SOURCES (USES)                           |                       |                |                |               |                |               |                     |                     |  |  |
| Transfers In                                             | 3600                  | 577,910.00     | 577,910.00     | 0.00          | 0.00%          | 0.00          | 0.00                |                     |  |  |
| Transfers Out                                            | 9700                  |                |                |               |                |               |                     |                     |  |  |
| Total Other Financing Sources (Uses)                     |                       | 577,910.00     | 577,910.00     | 0.00          | 0.00%          | 0.00          | 0.00                |                     |  |  |
| Change in Net Position                                   | 1 1                   | (907,084.00)   | (907,084.00)   | 6,583,471.16  | -725.78%       | (637,274.07)  | 7,220,745.23        | -1133.07%           |  |  |
| Net Position, Prior Year                                 | 2800                  | 21,866,550.00  | 21,866,550.00  | 21,866,545.83 | 100.00%        | 14,393,285.25 | 7,473,260.58        | 51.92%              |  |  |
| Adjustment to Net Position                               | 2891                  |                |                |               |                |               | , ,                 |                     |  |  |
| Net Position, Current Year                               | 2700                  | 20,959,466.00  | 20,959,466.00  | 28,450,016.99 | 135.74%        | 13,756,011.18 | 14,694,005.81       | 106.82%             |  |  |