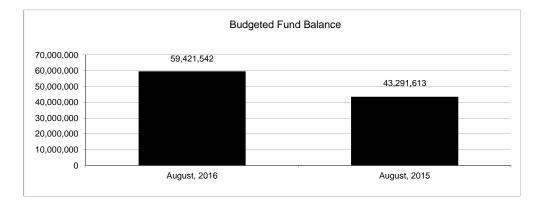

|                                                           |         | General Fund    |                 |                 |                |                 |                     |                     |  |  |
|-----------------------------------------------------------|---------|-----------------|-----------------|-----------------|----------------|-----------------|---------------------|---------------------|--|--|
| The School District of Sarasota County, FL                |         |                 |                 |                 |                |                 |                     |                     |  |  |
| Revenue & Expenditures - Budget And Actual                | Account |                 | Amounts         | Actual          | Percentage of  | Prior YTD       | Difference          | %                   |  |  |
| August 31, 2016                                           | Number  | Original        | Current         | Amounts         | Current Budget | Actual          | Increase/(Decrease) | Increase/(Decrease) |  |  |
| REVENUES                                                  |         |                 |                 |                 |                |                 |                     |                     |  |  |
| Federal Direct                                            | 3100    | 401,446.00      | 401,446.00      | 65,596.25       | 16.34%         | 61,955.30       | 3,640.95            | 5.88%               |  |  |
| Federal Through State                                     | 3200    | 2,263,146.00    | 2,263,146.00    | 80,364.41       | 3.55%          | 85,909.29       | (5,544.88)          | -6.45%              |  |  |
| State Sources                                             | 3300    | 80,054,619.00   | 80,054,619.00   | 13,660,991.25   | 17.06%         | 13,737,716.44   | (76,725.19)         | -0.56%              |  |  |
| Local Sources                                             | 3400    | 323,189,314.00  | 323,189,314.00  | 1,048,410.24    | 0.32%          | 513,756.21      | 534,654.03          | 104.07%             |  |  |
| Total Revenues                                            |         | 405,908,525.00  | 405,908,525.00  | 14,855,362.15   | 3.66%          | 14,399,337.24   | 456,024.91          | 3.17%               |  |  |
| EXPENDITURES                                              |         |                 |                 |                 |                |                 |                     |                     |  |  |
| Current:                                                  |         |                 |                 |                 |                |                 |                     |                     |  |  |
| Instruction                                               | 5000    | 283,813,962.00  | 283,813,962.00  | 24,280,643.64   | 8.56%          | 23,171,809.33   | 1,108,834.31        | 4.79%               |  |  |
| Student Support Services                                  | 6100    | 23,810,980.00   | 23,810,980.00   | 2,198,414.36    | 9.23%          | 2,176,772.09    | 21,642.27           | 0.99%               |  |  |
| Instructional Media Services                              | 6200    | 4,788,074.00    | 4,788,074.00    | 345,245.02      | 7.21%          | 635,487.23      | (290,242.21)        | -45.67%             |  |  |
| Instruction and Curriculum Development Services           | 6300    | 3,001,511.00    | 3,001,511.00    | 354,446.38      | 11.81%         | 327,395.18      | 27,051.20           | 8.26%               |  |  |
| Instructional Staff Training Services                     | 6400    | 792,818.00      | 792,818.00      | 106,929.43      | 13.49%         | 85,574.56       | 21,354.87           | 24.95%              |  |  |
| Instruction Related Technolgy                             | 6500    | 4,712,343.00    | 4,712,343.00    | 1,462,546.90    | 31.04%         | 965,316.11      | 497,230.79          | 51.51%              |  |  |
| Board                                                     | 7100    | 997,059.00      | 997,059.00      | 101,379.90      | 10.17%         | 135,159.83      | (33,779.93)         | -24.99%             |  |  |
| General Administration                                    | 7200    | 2,004,833.00    | 2,004,833.00    | 244,183.39      | 12.18%         | 250,086.21      | (5,902.82)          | -2.36%              |  |  |
| School Administration                                     | 7300    | 19,093,213.00   | 19,093,213.00   | 2,576,344.32    | 13.49%         | 2,626,061.51    | (49,717.19)         | -1.89%              |  |  |
| Facilities Acquisition and Construction                   | 7410    | 41,081.00       | 41,081.00       | 613.14          | 1.49%          | 26,973.70       | (26,360.56)         | -97.73%             |  |  |
| Fiscal Services                                           | 7500    | 2,100,366.00    | 2,100,366.00    | 417,686.82      | 19.89%         | 336,201.04      | 81,485.78           | 24.24%              |  |  |
| Food Services                                             | 7600    | 53,997.00       | 53,997.00       | 2,370.57        | 4.39%          | 7,166.54        | (4,795.97)          | -66.92%             |  |  |
| Central Services                                          | 7700    | 5,952,590.00    | 5,952,590.00    | 941,018.30      | 15.81%         | 917,727.30      | 23,291.00           | 2.54%               |  |  |
| Pupil Transportation Services                             | 7800    | 16,346,219.00   | 16,346,219.00   | 1,417,570.50    | 8.67%          | 1,492,442.34    | (74,871.84)         | -5.02%              |  |  |
| Operation of Plant                                        | 7900    | 35,343,933.00   | 35,343,933.00   | 4,983,643.80    | 14.10%         | 4,923,464.86    | 60,178.94           | 1.22%               |  |  |
| Maintenance of Plant                                      | 8100    | 15,619,515.00   | 15,619,515.00   | 2,923,513.66    | 18.72%         | 2,751,412.82    | 172,100.84          | 6.25%               |  |  |
| Administrative Tech Services                              | 8200    | 3,857,148.00    | 3,857,148.00    | 371,201.62      | 9.62%          | 723,924.35      | (352,722.73)        | -48.72%             |  |  |
| Community Services                                        | 9100    | 2,707,888.00    | 2,707,888.00    | 211,553.62      | 7.81%          | 184,756.57      | 26,797.05           | 14.50%              |  |  |
| Debt Service                                              | 9200    |                 |                 |                 |                |                 |                     |                     |  |  |
| Total Expenditures                                        |         | 425,037,530.00  | 425,037,530.00  | 42,939,305.37   | 10.10%         | 41,737,731.57   | 1,201,573.80        | 2.88%               |  |  |
| Excess (Deficiency) of Revenues Over (Under) Expenditures |         | (19,129,005.00) | (19,129,005.00) | (28,083,943.22) | 146.81%        | (27,338,394.33) | (745,548.89)        | 2.73%               |  |  |
| OTHER FINANCING SOURCES (USES)                            |         |                 |                 |                 |                |                 |                     |                     |  |  |
| Other Financing Sources                                   | 3700    |                 |                 |                 |                |                 |                     |                     |  |  |
| Transfers In                                              | 3600    | 20,250,661.00   | 20,250,661.00   | 303,465.00      | 1.50%          | 0.00            | 303,465.00          |                     |  |  |
| Transfers Out                                             | 9700    | (577,910.00)    | (577,910.00)    | 0.00            | 0.00%          | 0.00            | 0.00                |                     |  |  |
| Total Other Financing Sources (Uses)                      |         | 19,672,751.00   | 19,672,751.00   | 303,465.00      | 1.54%          | 0.00            | 303,465.00          |                     |  |  |
| Net Change in Fund Balances                               |         | 543,746.00      | 543,746.00      | (27,780,478.22) |                | (27,338,394.33) | (442,083.89)        |                     |  |  |
| Fund Balances, Prior Year                                 | 2800    | 58,877,796.00   | 58,877,796.00   | 58,877,793.64   | 100.00%        | 44,840,711.13   | 14,037,082.51       | 31.30%              |  |  |
| Adjustment to Fund Balances                               | 2891    | 0.00            | 0.00            |                 |                |                 | , , , , ,           |                     |  |  |
| Fund Balances, Current Year                               | 2700    | 59,421,542.00   | 59,421,542.00   | 31,097,315.42   | 52.33%         | 17,502,316.80   | 13,594,998.62       | 77.68%              |  |  |