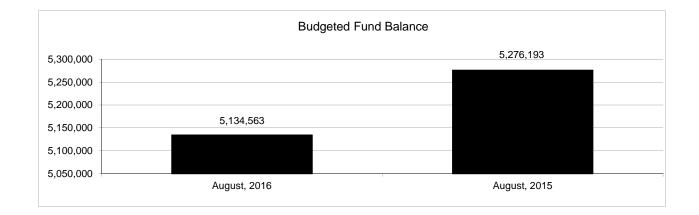

|                                                          | Food Service |               |               |              |                |              |                     |                     |  |  |
|----------------------------------------------------------|--------------|---------------|---------------|--------------|----------------|--------------|---------------------|---------------------|--|--|
| The School District of Sarasota County, FL               |              |               |               |              |                |              |                     |                     |  |  |
| Revenue & Expenditures - Budget And Actual               | Account      | Budgeted      |               | Actual       | Percentage of  | Prior YTD    | Difference          | %                   |  |  |
| August 31, 2016                                          | Number       | Original      | Current       | Amounts      | Current Budget | Actual       | Increase/(Decrease) | Increase/(Decrease) |  |  |
| REVENUES                                                 |              |               |               |              |                |              |                     |                     |  |  |
| Federal Direct                                           | 3100         |               |               |              |                |              |                     |                     |  |  |
| Federal Through State                                    | 3200         | 13,749,973.00 | 13,749,973.00 | 237,857.30   | 1.73%          | 0.00         | 237,857.30          |                     |  |  |
| State Sources                                            | 3300         | 168,191.00    | 168,191.00    | 0.00         | 0.00%          | 0.00         | 0.00                |                     |  |  |
| Local Sources                                            | 3400         | 4,841,894.00  | 4,841,894.00  | 576,558.34   | 11.91%         | 529,526.68   | 47,031.66           | 8.88%               |  |  |
| Total Revenues                                           |              | 18,760,058.00 | 18,760,058.00 | 814,415.64   | 4.34%          | 529,526.68   | 284,888.96          | 53.80%              |  |  |
| EXPENDITURES                                             |              |               |               |              |                |              |                     |                     |  |  |
| Current:                                                 |              |               |               |              |                |              |                     |                     |  |  |
| Instruction                                              | 5000         |               |               |              |                |              |                     |                     |  |  |
| Student Support Services                                 | 6100         |               |               |              |                |              |                     |                     |  |  |
| Instructional Media Services                             | 6200         |               |               |              |                |              |                     |                     |  |  |
| Instruction and Curriculum Development Services          | 6300         |               |               |              |                |              |                     |                     |  |  |
| Instructional Staff Training Services                    | 6400         |               |               |              |                |              |                     |                     |  |  |
| Instruction Related Technolgy                            | 6500         |               |               |              |                |              |                     |                     |  |  |
| Board                                                    | 7100         |               |               |              |                |              |                     |                     |  |  |
| General Administration                                   | 7200         |               |               |              |                |              |                     |                     |  |  |
| School Administration                                    | 7300         |               |               |              |                |              |                     |                     |  |  |
| Facilities Acquisition and Construction                  | 7410         |               |               |              |                |              |                     |                     |  |  |
| Fiscal Services                                          | 7500         |               |               |              |                |              |                     |                     |  |  |
| Food Services                                            | 7600         | 19,052,028.00 | 19,052,028.00 | 1,697,394.46 | 8.91%          | 1,494,168.97 | 203,225.49          | 13.60%              |  |  |
| Central Services                                         | 7700         |               |               |              |                |              |                     |                     |  |  |
| Pupil Transportation Services                            | 7800         |               |               |              |                |              |                     |                     |  |  |
| Operation of Plant                                       | 7900         |               |               |              |                |              |                     |                     |  |  |
| Maintenance of Plant                                     | 8100         |               |               |              |                |              |                     |                     |  |  |
| Administrative Tech Services                             | 8200         |               |               |              |                |              |                     |                     |  |  |
| Community Services                                       | 9100         |               |               |              |                |              |                     |                     |  |  |
| Debt Service                                             | 9200         |               |               |              |                |              |                     |                     |  |  |
| Total Expenditures                                       |              | 19,052,028.00 | 19,052,028.00 | 1,697,394.46 | 8.91%          | 1,494,168.97 | 203,225.49          | 13.60%              |  |  |
| Excess (Deficiency) of Revenues Over (Under) Expenditure | 5            | (291,970.00)  | (291,970.00)  | (882,978.82) | 302.42%        | (964,642.29) | 81,663.47           | -8.47%              |  |  |
| OTHER FINANCING SOURCES (USES)                           |              |               |               |              |                |              |                     |                     |  |  |
| Transfers In                                             | 3600         |               |               |              |                |              |                     |                     |  |  |
| Transfers Out                                            | 9700         |               |               |              |                |              |                     |                     |  |  |
| Total Other Financing Sources (Uses)                     |              | 0.00          | 0.00          | 0.00         |                | 0.00         | 0.00                |                     |  |  |
| Net Change in Fund Balances                              |              | (291,970.00)  | (291,970.00)  | (882,978.82) | 302.42%        | (964,642.29) | 81,663.47           | -8.47%              |  |  |
| Fund Balances, Prior Year                                | 2800         | 5,426,533.00  | 5,426,533.00  | 5,426,532.42 | 100.00%        | 5,394,535.87 | 31,996.55           | 0.59%               |  |  |
| Adjustment to Fund Balances                              | 2891         | , .,          | , .,          | , .,         |                | ,            | . ,. ,              |                     |  |  |
| Fund Balances, Current Year                              | 2700         | 5,134,563.00  | 5,134,563.00  | 4,543,553.60 | 88.49%         | 4,429,893.58 | 113.660.02          | 2.57%               |  |  |